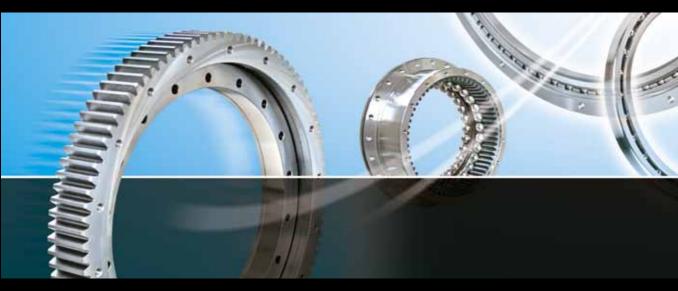

### **Special roller bearings:**

- Cylindrical roller bearings full-complement and with cage
- Single and double-row tapered roller bearings
- Needle roller bearings full-complement and with cage
- Crossed roller bearings

#### **Special ball bearings:**

- Single-row and double-row radial ball bearings
- Angular contact ball bearings with clearance
  or pre-load
- Four-point contact ball bearings
- Slim series ball bearings
- Self-aligning ball bearings

#### Others:

- Slewing rings
- Precision rings